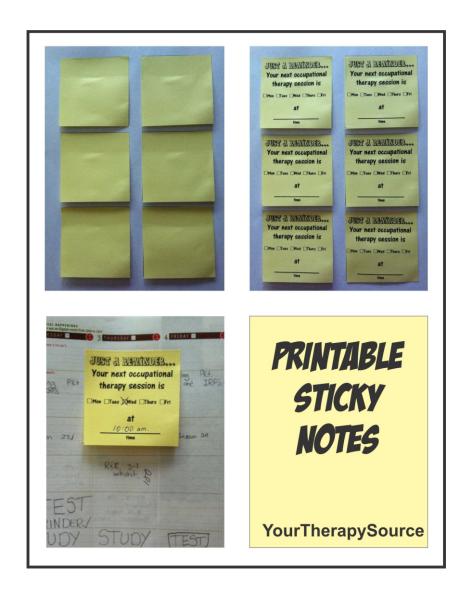

WARNING: Insert sticky notes into your printer at your own risk. It works in my printer and others but that does not guarantee it will work in yours.

- Step 1: Print page 2 with the 6 squares.
- Step 2: Put the blank sticky notes inside the 6 squares.

Step 3: Place face down in your printer where the paper usually goes. Now print page 3 if you want OT reminders or page 4 if you want PT reminders. The reminders will print on the sticky notes.

| 1 |  |
|---|--|
|   |  |
|   |  |
|   |  |
|   |  |
|   |  |
|   |  |
|   |  |
|   |  |
|   |  |
|   |  |
|   |  |
|   |  |
|   |  |
|   |  |
|   |  |
|   |  |
|   |  |
|   |  |
|   |  |
|   |  |
|   |  |
|   |  |
|   |  |
|   |  |
|   |  |
|   |  |
| J |  |
|   |  |
|   |  |
| 1 |  |
|   |  |
|   |  |
|   |  |
|   |  |
|   |  |
|   |  |
|   |  |
|   |  |
|   |  |
|   |  |
|   |  |
|   |  |
|   |  |
|   |  |
|   |  |
|   |  |
|   |  |
|   |  |
|   |  |
|   |  |
|   |  |
|   |  |
|   |  |
|   |  |
|   |  |
|   |  |
|   |  |
| L |  |
|   |  |
|   |  |
| 1 |  |
|   |  |
|   |  |
|   |  |
|   |  |
|   |  |
|   |  |
|   |  |
|   |  |
|   |  |
| 1 |  |
|   |  |
|   |  |
|   |  |
|   |  |
|   |  |
|   |  |
|   |  |
|   |  |
|   |  |
|   |  |
|   |  |
|   |  |
|   |  |
|   |  |
|   |  |
|   |  |
|   |  |

## JUST A REMÎNDER... JUST A REMINDER... Your next occupational Your next occupational therapy session is therapy session is Mon Tues Wed Thurs Fri Mon Tues Wed Thurs Fri at at time time JUST A REMÎNDER... JUST A REMINDER... Your next occupational Your next occupational therapy session is therapy session is ■Mon ■Tues ■Wed ■Thurs ■Fri Mon Tues Wed Thurs Fri at at time time JUST A REMINDER... SECURIMENT REPORT Your next occupational Your next occupational therapy session is therapy session is Mon Tues Wed Thurs Fri ■Mon ■Tues ■Wed ■Thurs ■Fri at at time time