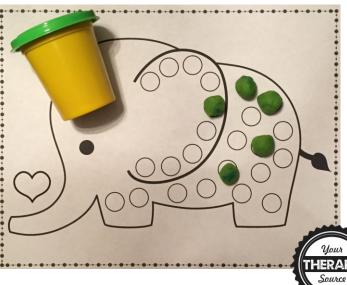

## **Directions:**

- 1. Print page 2 of the elephant for each person playing the game.
- 2. Grab one die and some magnetic chips, colored sticker dots, crayons or play dough.
- 3. The object of the game is to be the first player to fill every circle on the elephant.
- 4. Player one rolls the die. For whatever number you roll, fill in that many circle. For example, if you roll a six, put six magnetic chips, stickers, play dough balls or color in the circles.
- 5. Player two takes a turn.
- 6. Continue play until one person has filled in all the circles to become the winner of the game.