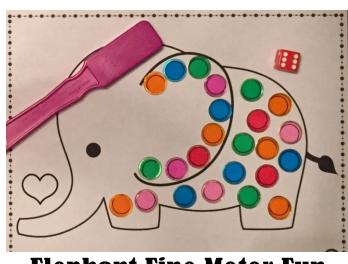

**Elephant Fine Motor Fun** 

Your Therapy Source, Inc./Growing Play 43 South Main Street Schaghticoke, NY 12154 www.yourtherapysource.com

Copyright © 2016 by Your Therapy Source, Inc. All rights reserved.

## **Directions:**

- 1. Print page 2 of the elephant for each person playing the game.
- 2. Grab one die and some magnetic chips, colored sticker dots, crayons or play dough.
- 3. The object of the game is to be the first player to fill every circle on the elephant.
- 4. Player one rolls the die. For whatever number you roll, fill in that many circle. For example, if you roll a six, put six magnetic chips, stickers, play dough balls or color in the circles.
- 5. Player two takes a turn.
- 6. Continue play until one person has filled in all the circles to become the winner of the game.