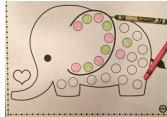

## **Directions:**

- 1. Print page 2 of the elephant for each person playing the game.
- 2. Grab one die and some magnetic chips, colored sticker dots, crayons or play dough.
- 3. The object of the game is to be the first player to fill every circle on the elephant.
- 4. Player one rolls the die. For whatever number you roll, fill in that many circle. For example, if you roll a six, put six magnetic chips, stickers, play dough balls or color in the circles.
- 5. Player two takes a turn.
- 6. Continue play until one person has filled in all the circles to become the winner of the game.