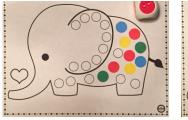

## **Directions:**

- 1. Print page 2 of the elephant for each person playing the game.
- 2. Grab one die and some magnetic chips, colored sticker dots, crayons or play dough.
- 3. The object of the game is to be the first player to fill every circle on the elephant.
- 4. Player one rolls the die. For whatever number you roll, fill in that many circle. For example, if you roll a six, put six magnetic chips, stickers, play dough balls or color in the circles.
- 5. Player two takes a turn.
- 6. Continue play until one person has filled in all the circles to become the winner of the game.