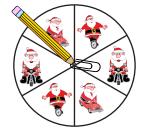

## THE Santa Claus PATE

Directions: Step 1: Place a paper clip in the middle of the spinner circle.

Step 2: Put a pencil tip in the middle of the paper clip.

Step 3: Spin the paper clip with your fingers.

Step 4: Write a letter in the row depending upon where the paper clip stops. For example, if the paper clip stops on the motorcycle Santa trace the letter 'S' in the motorcycle row.

Step 5: Continue spinning and writing letters. The first Santa to spell out Santa Claus is the winner of the race to the chimney!