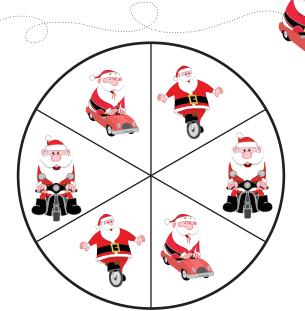

## THE Santa Claus PATE

Directions: Step 1: Place a paper clip in the middle of the spinner circle.

Step 2: Put a pencil tip in the middle of the paper clip.

Step 3: Spin the paper clip with your fingers.

Step 4: Write a letter in the row depending upon where the paper clip stops. For example, if the paper clip stops on the motorcycle Santa trace the letter 'S' in the motorcycle row.

Step 5: Continue spinning and writing letters. The first Santa to spell out Santa Claus is the winner of the race to the chimney!