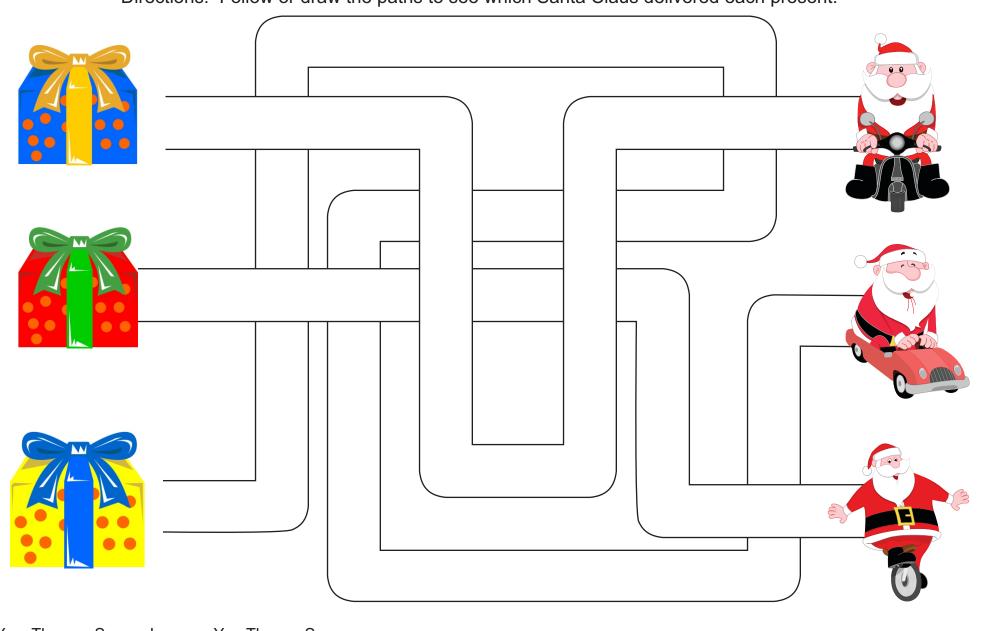

## The Santa Claus MYSTERY

Directions: Trace the paths to see which Santa Claus delivered each present.

## The Santa Claus MYSTERY

Directions: Follow or draw the paths to see which Santa Claus delivered each present.

© Your Therapy Source Inc www.YourTherapySource.com