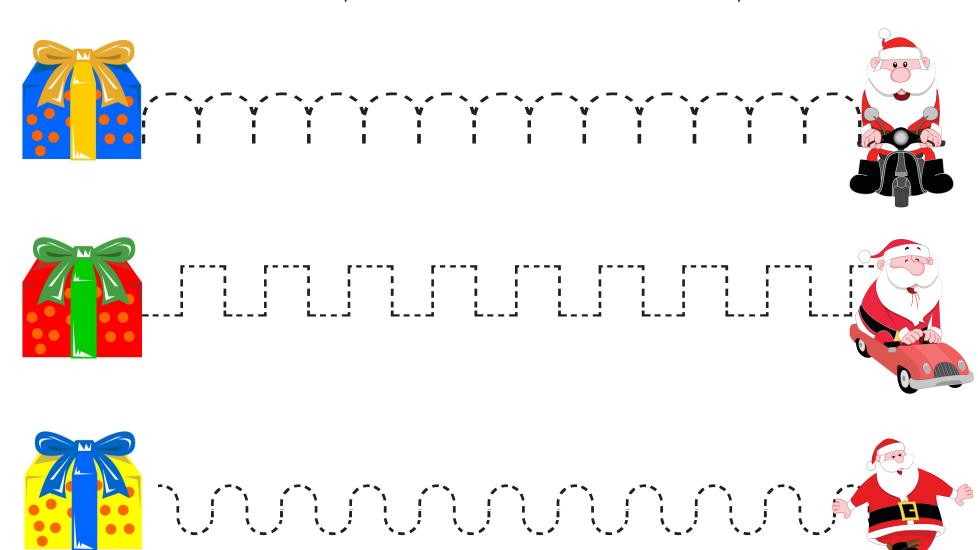

## The Santa Claus MYSTERY

Directions: Trace the paths to see which Santa Claus delivered each present.

## The Santa Claus MYSTERY

Directions: Follow or draw the paths to see which Santa Claus delivered each present.

© Your Therapy Source Inc www.YourTherapySource.com