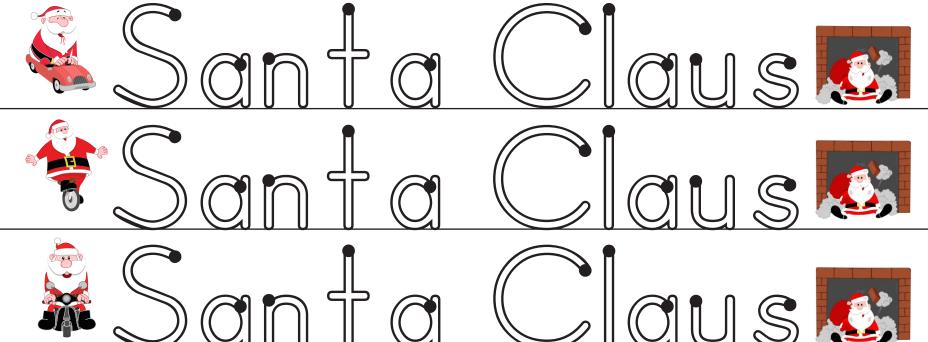

Step 4: Write a letter in the row depending upon where the paper clip stops. For example, if the paper clip stops on the motorcycle Santa trace the letter 'S' in the motorcycle row.

Step 5: Continue spinning and writing letters. The first Santa to spell out Santa Claus is the winner of the race to the chimney!